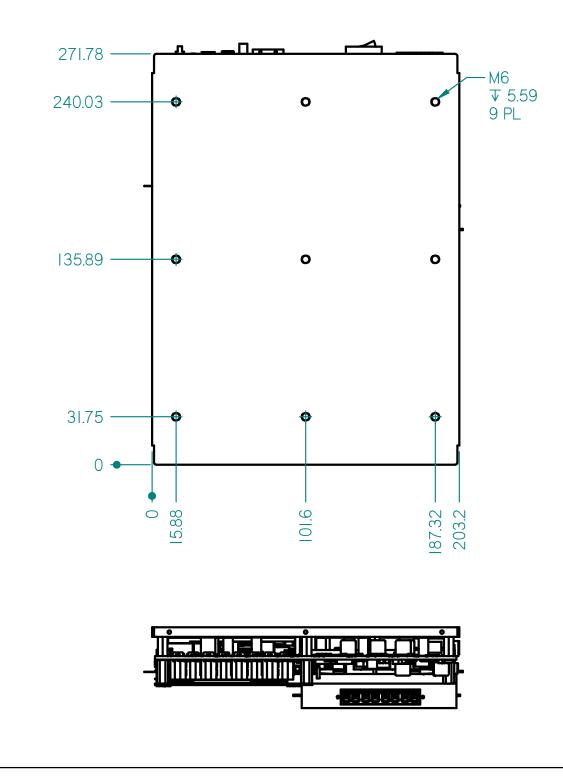

В











| REVISION HISTORY                        |                    |      |             |             |
|-----------------------------------------|--------------------|------|-------------|-------------|
| DESCRIPTION                             |                    |      | DATE        | EO NUMBER   |
| se                                      |                    |      | 6/11/2018   | XXXXXXXXXXX |
|                                         |                    |      |             |             |
|                                         |                    |      |             |             |
|                                         |                    |      |             |             |
|                                         |                    |      |             |